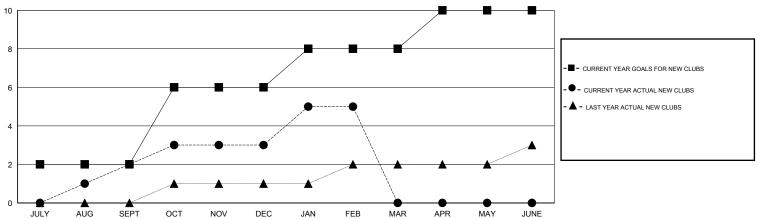

#### NAZMUL HAQUE **LOCATION INDIA** $\mathsf{GMT}\;\mathsf{CA}\;6$

|               |                  | Oluba                             |                                |                  | 1             |                    | Mambana                             |                    |
|---------------|------------------|-----------------------------------|--------------------------------|------------------|---------------|--------------------|-------------------------------------|--------------------|
|               | RESU             | <b>Clubs</b><br>LTS FOR 2014-2015 | Members  RESULTS FOR 2014-2015 |                  |               |                    |                                     |                    |
| QUARTER       | NEW CLUB<br>GOAL | NEW CLUBS                         | DROPPED<br>CLUBS               | NET<br>GAIN/LOSS | QUARTER       | NEW MEMBER<br>GOAL | CHARTER AND<br>NEW MEMBERS<br>ADDED | DROPPED<br>MEMBERS |
| JULY/AUG/SEPT | 2                | 2                                 | 0                              | 2                | JULY/AUG/SEPT | 40                 | 118                                 | 32                 |
| OCT/NOV/DEC   | 4                | 1                                 | 2                              | -1               | OCT/NOV/DEC   | 60                 | 150                                 | 64                 |
| JAN/FEB/MAR   | 2                | 2                                 | 0                              | 2                | JAN/FEB/MAR   | 110                | 79                                  | 7                  |
| APR/MAY/JUNE  | 2                | 0                                 | 0                              | 0                | APR/MAY/JUNE  | 60                 | 0                                   | 0                  |

### GOALS AND ACTUAL NEW CLUBS CUMULATIVE