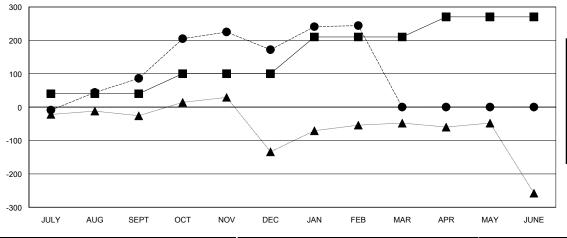

#### NAZMUL HAQUE **LOCATION INDIA** $\mathsf{GMT}\;\mathsf{CA}\;6$

|               |                  | Oluba                             |                                |                  | 1             |                    | Mambana                             |                    |
|---------------|------------------|-----------------------------------|--------------------------------|------------------|---------------|--------------------|-------------------------------------|--------------------|
|               | RESU             | <b>Clubs</b><br>LTS FOR 2014-2015 | Members  RESULTS FOR 2014-2015 |                  |               |                    |                                     |                    |
| QUARTER       | NEW CLUB<br>GOAL | NEW CLUBS                         | DROPPED<br>CLUBS               | NET<br>GAIN/LOSS | QUARTER       | NEW MEMBER<br>GOAL | CHARTER AND<br>NEW MEMBERS<br>ADDED | DROPPED<br>MEMBERS |
| JULY/AUG/SEPT | 2                | 2                                 | 0                              | 2                | JULY/AUG/SEPT | 40                 | 118                                 | 32                 |
| OCT/NOV/DEC   | 4                | 1                                 | 2                              | -1               | OCT/NOV/DEC   | 60                 | 150                                 | 64                 |
| JAN/FEB/MAR   | 2                | 2                                 | 0                              | 2                | JAN/FEB/MAR   | 110                | 79                                  | 7                  |
| APR/MAY/JUNE  | 2                | 0                                 | 0                              | 0                | APR/MAY/JUNE  | 60                 | 0                                   | 0                  |

### GOALS AND ACTUAL MEMBERS CUMULATIVE

| -■- CURRENT YEAR GOALS FOR NEW           |
|------------------------------------------|
| - ■ - CURRENT YEAR GOALS FOR NEW MEMBERS |

- CURRENT YEAR ACTUAL MEMBERS

- LAST YEAR ACTUAL MEMBERS

| DROPPED CLUBS: 2 |     |
|------------------|-----|
| DROPPED MEMBERS  |     |
| DECEASED         | 0   |
| CLUB CANCELLED   | 26  |
| OTHER            | 77  |
| TOTAL            | 103 |